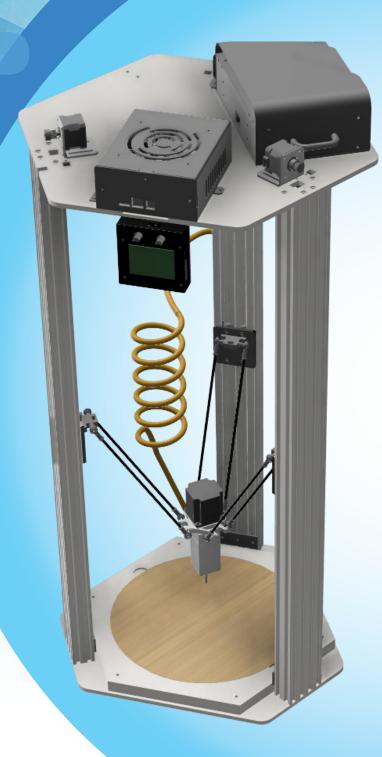

## **Unique Features of Cera 30 Printer:**

- Designed and made in India
- Use of high quality 80/20 3030 aluminum extrusion
- Touch LCD and SD card
- Lead screw extrusion with Nema 17 Motor
- 200 ml piston volume
- 600 gms Material loading capacity
- Moulded plastic canister
- Can store materials for longer period
- Open source slicing engine and software
- Robust and stable delta build structure

## **Machine Specifications:**

Build Volume: 300mm Dia and 470mm Height

Printing Speed: 60mm/sec

Nozzle diameter: 2.5, 3.0, 4.0 mm

Slicing software: CURA, Simplify3D

Mode of printing: SD card, USB

Bed Material: Wood
Printing Speed Adjustment: Yes
Pressure control system: Yes
Printing Pressure: 6-9 bar
Offline printing: Supported
Operation screen: Touch screen

Main control board: MAKER BASE control board

Operating system: XP, Vista, Win7, Win8, LINUX, IOS

Input power: 220V 1.5A Output

Power: 24V 15A

IONIC3DP DELTA CERA 30
CERAMIC 3D PRINTER