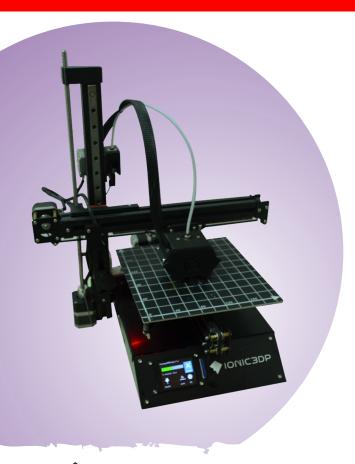

## **Unique Features of Epsilon 3D Printer:**

- Designed and made in India
- Use of high quality 80/20 3030 aluminum extrusion
- Original HIWIN linear guides from Taiwan
- Touch LCD and SD card
- Heated bed
- E3D designed hotend and bowden extruder
- Prints with many materials (PLA, PetG, PLA+, nylon etc.)
- Simple 3 step installation of Printer
- Anti-backlash nut for precision
- Open source slicing engine and software
- Robust and stable build structure
- Auto start after power cuts
- Thermal protection enabled to reduce fire hazard

## Machine Specifications:

Build Volume: 200X200X200 mm

Printing Speed: 60mm/sec

Resolution in Z: upto 50 microns

Filament Diameter: 1.75mm

Slicing software: CURA, Simplify3D Mode of printing: SD card, USB

100 °C Maximum bed temperature: 270°celsius Maximum hotend temperature: Nozzle diameter: 0.4mm

Print resolution in X and Y:

upto 100 microns Calibration: Manual self-adjusted screws

Offline printing: Supported Operation screen: Touch screen

Main control board: MAKER BASE control board Operating system: XP, Vista, Win7, Win8, LINUX, IOS

Input power: 220V 1.5A Output

Power: 24V 15A