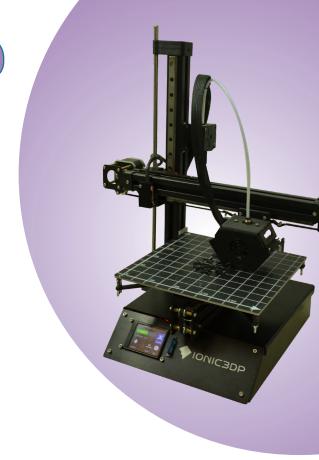

## **Unique Features of Epsilon 3D Printer:**

- Designed and made in India
- Use of high quality 80/20 3030 aluminum extrusion
- Original HIWIN linear guides from Taiwan
- Touch LCD and SD card
- Heated bed
- E3D designed hotend and bowden extruder
- Prints with many materials (PLA, PetG, PLA+, nylon etc.)
- Simple 3 step installation of Printer
- Anti-backlash nut for precision
- Open source slicing engine and software
- Robust and stable build structure
- Auto start after power cuts
- Thermal protection enabled to reduce fire hazard

## Machine Specifications:

Build Volume: 200X200X200 mm

Printing Speed: 60mm/sec

Resolution in Z: upto 50 microns

Filament Diameter: 1.75mm

Slicing software: CURA, Simplify3D Mode of printing: SD card, USB

100 °C Maximum bed temperature: 270°celsius Maximum hotend temperature: Nozzle diameter: 0.4mm

Print resolution in X and Y:

upto 100 microns Calibration: Manual self-adjusted screws

Offline printing: Supported Operation screen: Touch screen

Main control board: MAKER BASE control board Operating system: XP, Vista, Win7, Win8, LINUX, IOS

Input power: 220V 1.5A Output

Power: 24V 15A