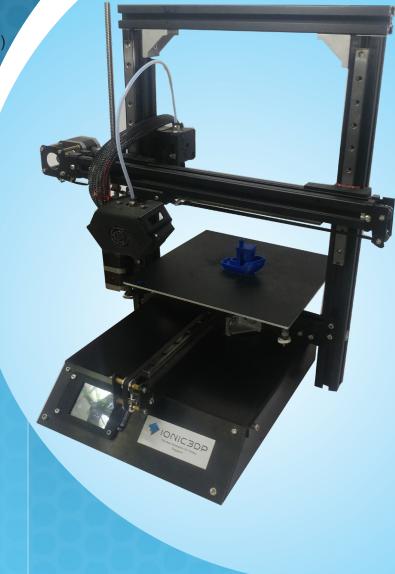

## <u>Unique Features of Theta 3D Printer:</u>

- Designed and made in India
- Use of high quality 80/20 3030 aluminum extrusion
- Original HIWIN linear guides from Taiwan
- Touch LCD and SD card
- Heated bed
- E3D designed hotend and bowden extruder
- Prints with many materials (PLA, PetG, PLA+, nylon etc.)
- Simple 3 step installation of Printer
- Anti-backlash nut for precision
- Open source slicing engine and software
- Robust and stable build structure
- Auto start after power cuts
- Thermal protection enabled to reduce fire hazard

## **Machine Specifications:**

Build Volume: 235X235X235 mm

Printing Speed: 60mm/sec
Resolution in Z: upto 50 microns

Filament Diameter: 1.75mm

Slicing software: CURA , Simplify3D

Mode of printing: SD card, USB