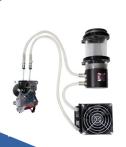

## **SPECIFICATIONS:**

Build area: 550x550x550 mm

Dual drive/Dual nozzle all metal liquid cooled

direct extrusion

Fully Enclosed machine with HEPA filters