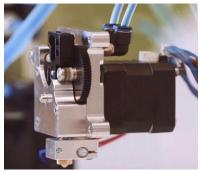

## **SPECIFICATIONS:**

Build area: 550x550x550 mm

Dual drive/Dual nozzle all metal liquid cooled

direct extrusion

Fully Enclosed machine with HEPA filters

## PRINTING:

Print layer thickness: 50 to 300 microns

Material Diameter: 1.75mm

Maximum working speed: 250 mm/sec
Maximum print speed: 300 mm/sec
Maximum extrusion temperature: 400°
Maximum hot bed temperature: 120°
Maximum feeding speed: 100 mm/s
Auto bed leveling with 3D touch
Filament Sensor