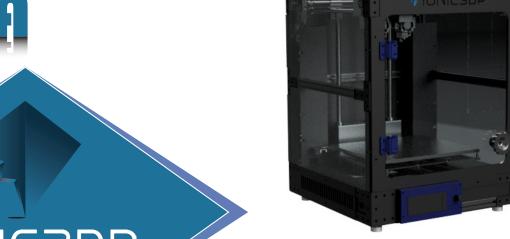

## **SPECIFICATIONS:**

Build area: 550x550x550 mm

Dual drive/Dual nozzle all metal liquid cooled

direct extrusion

Fully Enclosed machine with HEPA filters

## PRINTING:

Print layer thickness: 50 to 300 microns

Material Diameter: 1.75mm

Maximum working speed: 250 mm/sec
Maximum print speed: 300 mm/sec
Maximum extrusion temperature: 400°
Maximum hot bed temperature: 120°
Maximum feeding speed: 100 mm/s
Auto bed leveling with 3D touch
Filament Sensor

#### HARDWARE:

Linear guide XY Axis

Ball Scrwew Z Axis

Ultra silent TMC motor drivers

Power supply: Ming Wei Taiwan

PREMIUM HEAVY DUTY 3D PRINTER
WITH 1 YEAR FULL WARRANTY